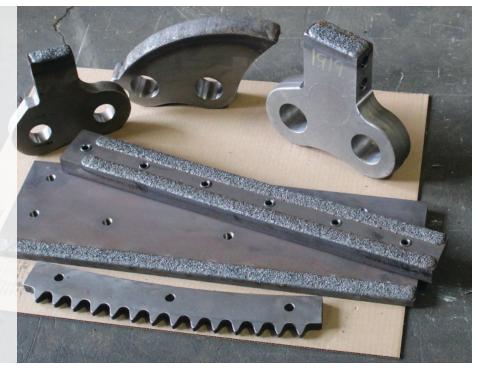

#### **WELDED INSERTS**

Best on the market welded inserts for most brands of horizontal and tub grinders.

### SAW TEETH

We offer a wide selection of saw disc assemblies to fit any saw head. Fully machined from high quality tool steel, and available in a variety of sizes to accommodate the most popular brands and models.