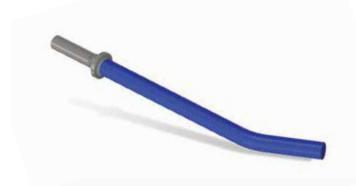

## **Air Hammer Punch**

- .401 Shank. For removal of conical tools from blocks
- Hardened tip provides long life
- Fits .401 light-duty air-hammer gun

| Part Number  | A-AH38 |
|--------------|--------|
| Product Code | A-AH30 |