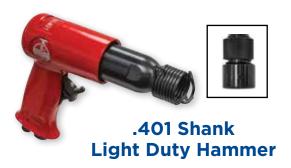

## **Accessories**

Our .401 shank hammer has a lightweight aluminum handle for light chipping, casting and foundry work. Spring style retainer included. Optional deluxe quick change retainer available.

| TAM-401              |          |  |
|----------------------|----------|--|
| Bore                 | 0.75"    |  |
| Stroke               | 2-5/8"   |  |
| Impact Rate          | 3500 BPM |  |
| Length               | 6-3/4"   |  |
| Weight               | 3.5 lbs. |  |
| Air Inlet Thread     | 1/4"     |  |
| Rec'd Hose Size      | 3/8"     |  |
| Avg. Air Consumption | 4 CFM    |  |