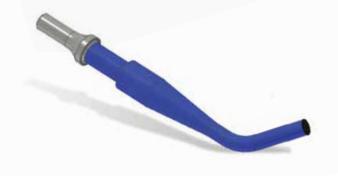

## **Air Hammer Punch**

- .498 Shank. For installation of conical tools into blocks
- Fits light-duty and heavy-duty air-hammer guns with .498 shank