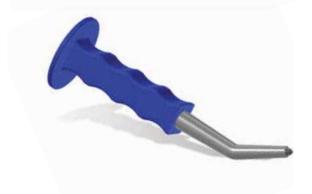

## **Curved Knock Out Punch** with Handle

Tool remover with carbide tip for extended life

| Part Number<br>Product Code | CKP |
|-----------------------------|-----|
| 1 Toddot oodc               |     |