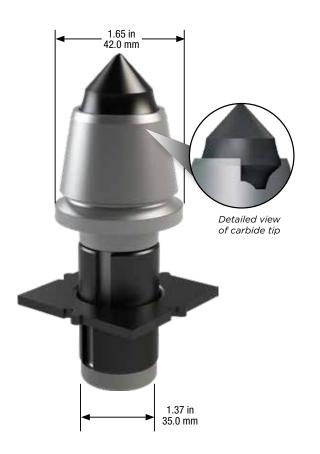

## 35 mm Grading System

GW3520 Valve-Seat Carbide Tip

## **Features:**

- Heavy Duty Body
- Square washer enhances tool rotation
- Serves as a replaceable "armor plate" wear surface

| Part<br>Number | <b>Shank</b><br>(in, mm) | <b>Tip</b><br>Diameter<br>(in, mm) | Base<br>Diameter<br>(in, mm) | <b>Gauge</b><br>(in, mm) | Pieces<br>per Box | Pieces<br>per Pallet |
|----------------|--------------------------|------------------------------------|------------------------------|--------------------------|-------------------|----------------------|
| GW3520         | 1.37 in<br>35.0 mm       | 0.68 in<br>17.3 mm                 | 1.30 in<br>33.0 mm           | 2.91 in<br>74.0 mm       | 8                 | 480                  |