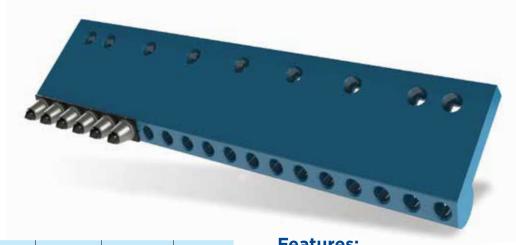

| Part   | <b>Length</b>   | Bolt Size       | Tool     |
|--------|-----------------|-----------------|----------|
| Number | (ft, m)         | (in, mm)        | Capacity |
| GB3548 | 4 ft<br>1.219 m | 1 in<br>25.4 mm | 19       |

## **Features:**

- Tool spacing is 2.50"/63.5mm
- Multi-piece assembly allows for manageable installation
- Board fits bit GW3520