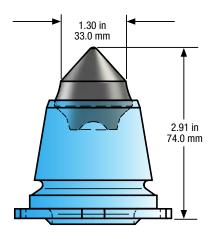

## **Features:**

- Heavy Duty Body
- Square washer enhances tool rotation
- Serves as a replaceable "armor plate" wear surface

| Part<br>Number | <b>Shank</b><br>(in, mm) | <b>Tip</b><br>Diameter<br>(in, mm) | Base<br>Diameter<br>(in, mm) | <b>Gauge</b><br>(in, mm) | Pieces<br>per Box | Pieces<br>per Pallet |
|----------------|--------------------------|------------------------------------|------------------------------|--------------------------|-------------------|----------------------|
| GW3520         | 1.37 in<br>35.0 mm       | 0.68 in<br>17.3 mm                 | 1.30 in<br>33.0 mm           | 2.91 in<br>74.0 mm       | 8                 | 480                  |